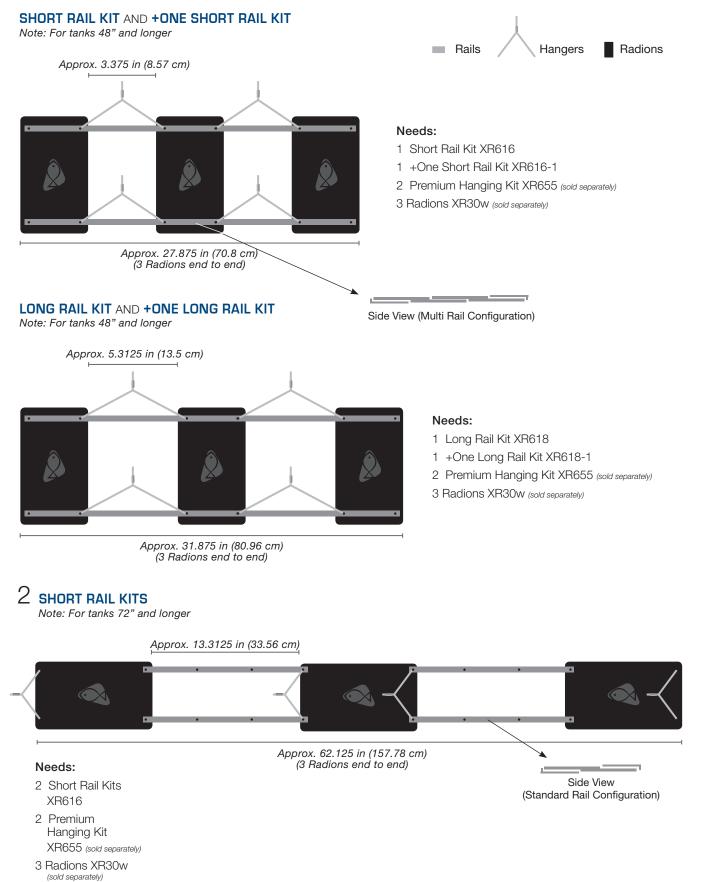

## LONG RAIL KIT

Note: For tanks 48" or longer

## Needs:

Needs:

1 Short Rail Kit XR616

2 Radions XR30w (sold separately)

- 1 Long Rail Kit XR618
- 1 Premium Hanging Kit XR655 (sold separately)
- 2 Radions XR30w (sold separately)

1 Premium Hanging Kit XR655 (sold separately)

Approx. 39 in (99.06 cm)

## 1 SHORT RAIL KIT AND 3 +ONE SHORT RAIL KITS

Note: For tanks 60" and longer

### Needs:

- 1 Short Rail Kits XR616
- 3 +One Short Rail Kits XR616-1
- 2 Premium Hanging Kit XR655 (sold separately)
- 3 Radions XR30w (sold separately)

Approx. 49 in (124.46 cm) (3 Radions end to end)