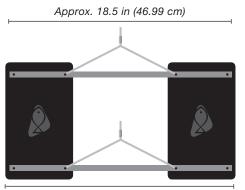

#### Needs:

- 1 Short Rail Kit XR616
- 1 Premium Hanging Kit XR655 (sold separately)
- 2 Radions XR30w (sold separately)

Approx. 17.5 in (44.45 cm) (Radions end to end)