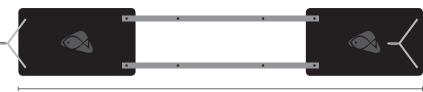

## 3-RADION CONFIGURATION POSSIBILITIES

## MORE 3-RADION CONFIGURATION POSSIBILITIES

Note: For tanks 72" and longer

Approx. 15.3125 in (38.9 cm)

Approx. 66.0625 in (167.8 cm) (3 Radions end to end)