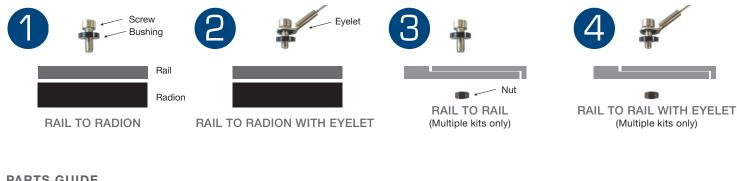

# **BASIC RAIL USAGE OVERVIEW**

SIDE-BY-SIDE RADION HANGING GUIDE

| Number of<br>Radions | Hanging<br>Kit | Rail<br>Kit | +One<br>Kit |
|----------------------|----------------|-------------|-------------|
| 1                    | 1              | 0           | 0           |
| 2                    | 1              | 1           | 0           |
| 3                    | 2              | 1           | 1           |
| 4                    | 3              | 1           | 2           |
| 5                    | 4              | 1           | 3           |
| 6                    | 5              | 1           | 4           |

## **CONNECTIVITY GUIDE**

If you are using a Rail Kit in conjunction with the PREMIUM HANGING KIT, familiarize yourself with the hanging kit instructions before beginning. A minimum of ONE hanging kit per TWO Radions is recommended. Additionally, make sure that the hanging kit anchors are capable of supporting multiple Radion fixtures.