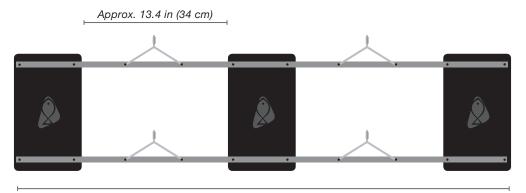

ks 48" or longer

Approx. 13.3125 in (33.81 cm)



Approx. 37 in (93.98 cm)

## LONG RAIL KIT

Note: For tanks 48" or longer



## Needs:

Needs:

1 Short Rail Kit XR616

2 Radions XR30w (sold separately)

- 1 Long Rail Kit XR618
- 1 Premium Hanging Kit XR655 (sold separately)
- 2 Radions XR30w (sold separately)

1 Premium Hanging Kit XR655 (sold separately)

Approx. 39 in (99.06 cm)

## 3-RADION CONFIGURATION POSSIBILITIES



## MORE 3-RADION CONFIGURATION POSSIBILITIES



Note: For tanks 72" and longer

Approx. 15.3125 in (38.9 cm)



Approx. 66.0625 in (167.8 cm) (3 Radions end to end)

#### Needs:

- 2 Long Rail Kits XR618
- 2 Premium Hanging Kit XR655 (sold separately)
- 3 Radions XR30w (sold separately)

## 1 SHORT RAIL KIT AND 3 +ONE SHORT RAIL KITS

Note: For tanks 60" and longer



### Needs:

- 1 Short Rail Kits XR616
- 3 +One Short Rail Kits XR616-1
- 2 Premium Hanging Kit XR655 (sold separately)
- 3 Radions XR30w (sold separately)

Approx. 49 in (124.46 cm) (3 Radions end to end)