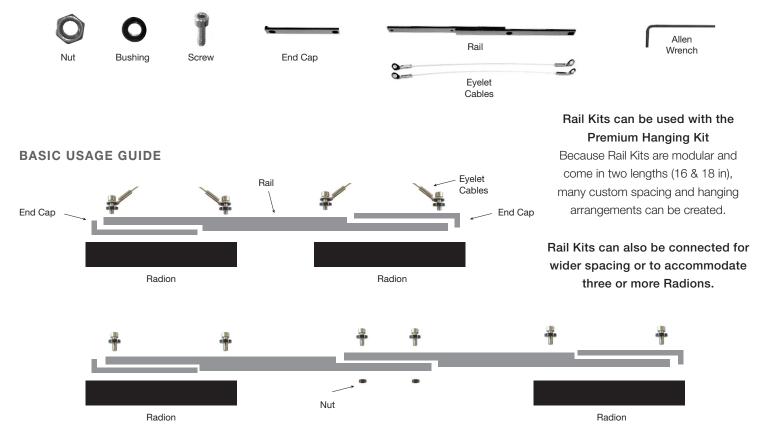

## **CONNECTIVITY GUIDE**

If you are using a Rail Kit in conjunction with the PREMIUM HANGING KIT, familiarize yourself with the hanging kit instructions before beginning. A minimum of ONE hanging kit per TWO Radions is recommended. Additionally, make sure that the hanging kit anchors are capable of supporting multiple Radion fixtures.