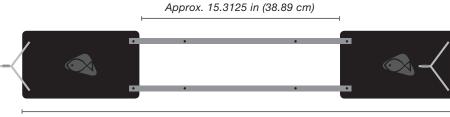

## MORE 3-RADION CONFIGURATION POSSIBILITIES

Note: For tanks 72" and longer

Approx. 15.3125 in (38.9 cm)

Approx. 66.0625 in (167.8 cm) (3 Radions end to end)

#### Needs:

- 2 Long Rail Kits XR618
- 2 Premium Hanging Kit XR655 (sold separately)
- 3 Radions XR30w (sold separately)