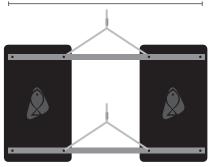

## Approx. 16.5 in (41.91 cm)

2-RADION CONFIGURATION POSSIBILITIES

Rails Hangers Radions